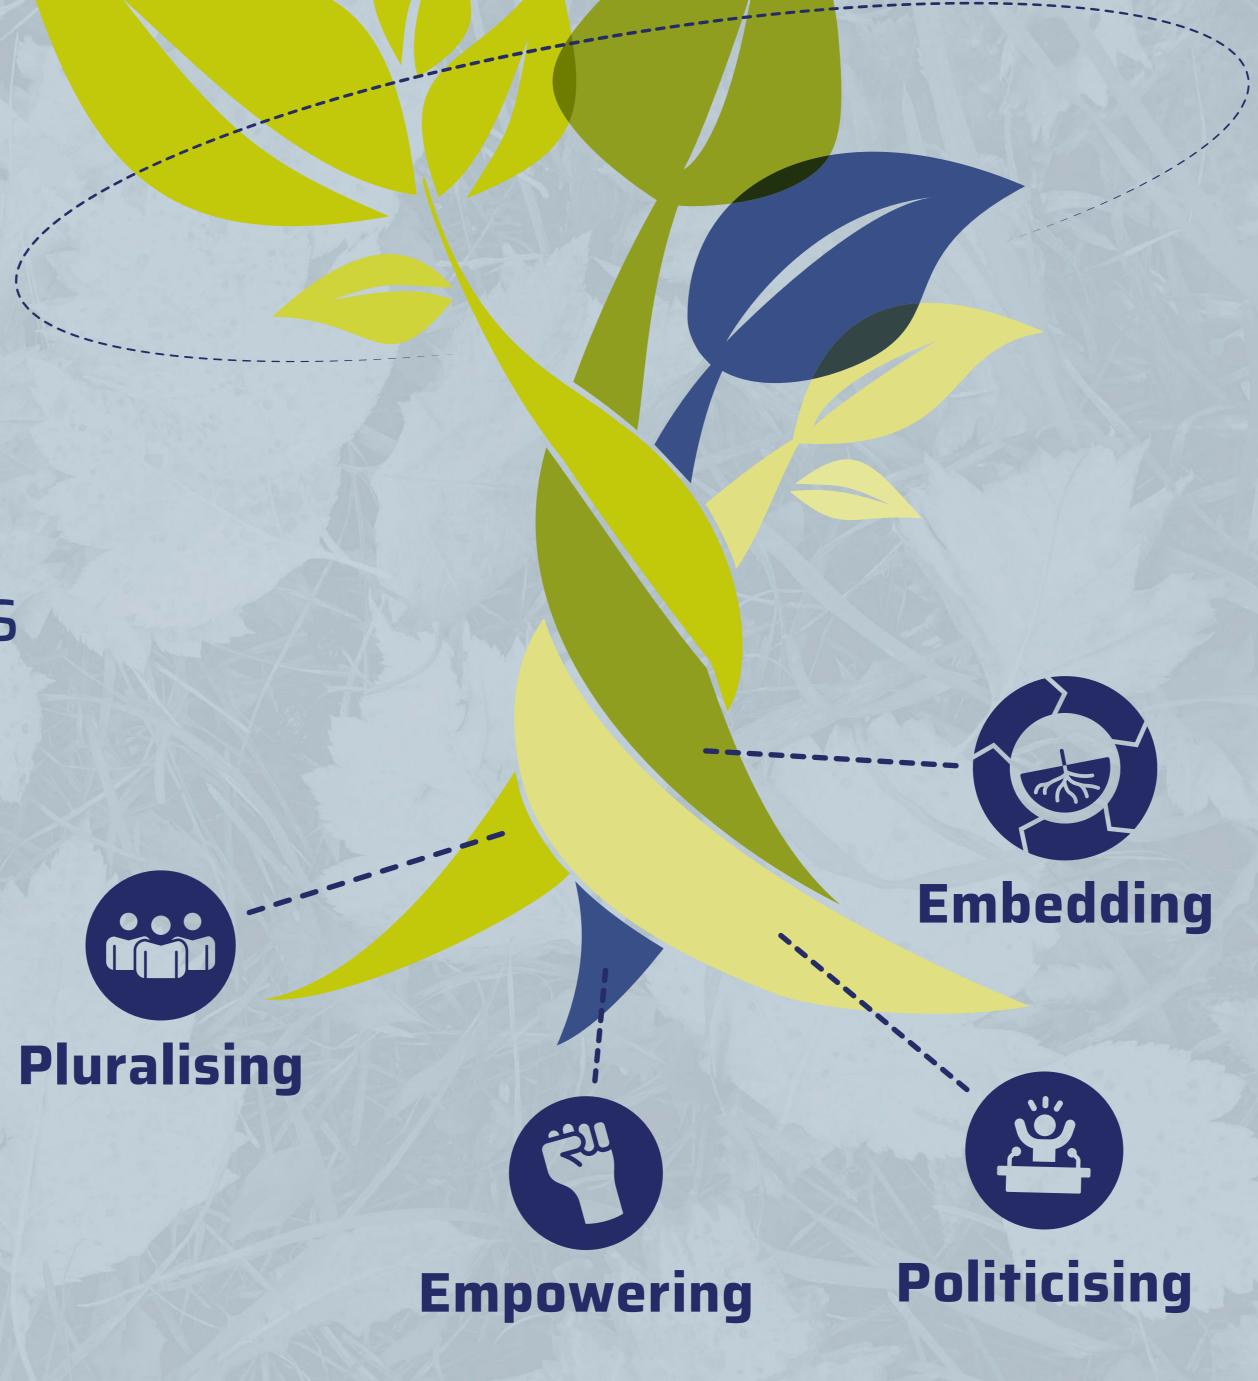

## Our principles

We are guided by 4 principles for transformative change

in

@Biotraces\_EU

BIOTraCes

@biotraces

www.biotraces.eu